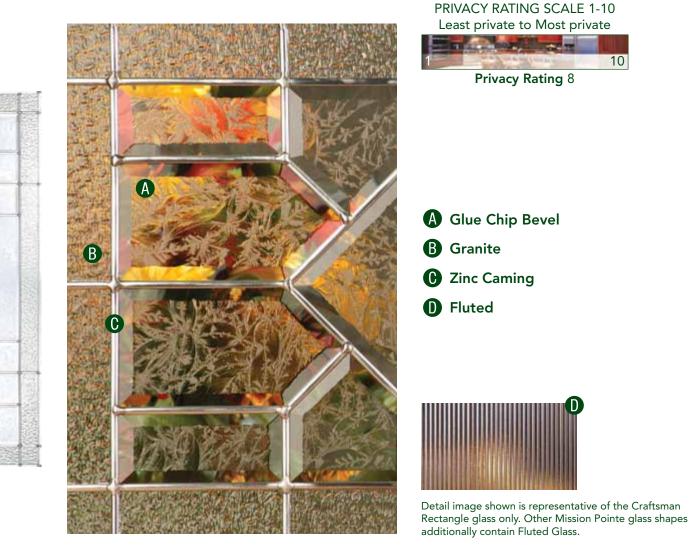

## EASY SELECTIONS

Mission Pointe<sup>™</sup> Shown in Zinc Caming

Available Glass Shapes

See Catalog or Door Builder for complete availability and options

Available Sidelite

Zinc

10